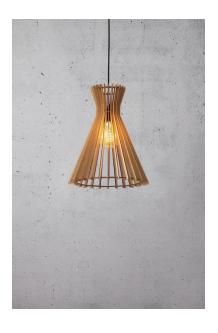

## nordlux®

Height (cm): 41.4 Width (cm): 34 34 Shade diameter (cm): 34

## Groa 35

Item number: 2112453014 Nature (brown)

EAN: 5704924005626

Packaging unit 3
Material: Wood/Metal
IP 20, Class 2 (Double isolated), 230V
Cord: 200 cm, Black textile cable
Can the cable be replaced? No
E27, Max. 60W, Light source not included

Area: Indoor

Groa is an open pendant, where the wooden structure supports a beautiful shadow play – an interplay of light and shadow is at the heart of this pendant. The light spreads downwards and into the room in the most beautiful way. Create your own design expression with a decorative bulb.