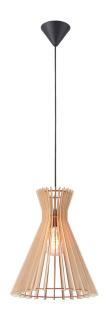

## nordlux®

Height (cm): 41.4 Width (cm): 34 34 Shade diameter (cm): 34

## Groa 35

Item number: 2112453014 Nature (brown)

EAN: 5704924005626

Packaging unit 3
Material: Wood/Metal
IP 20, Class 2 (Double isolated), 230V
Cord: 200 cm, Black textile cable
Can the cable be replaced? No
E27, Max. 60W, Light source not included

Area: Indoor

Groa is an open pendant, where the wooden structure supports a beautiful shadow play – an interplay of light and shadow is at the heart of this pendant. The light spreads downwards and into the room in the most beautiful way. Create your own design expression with a decorative bulb.