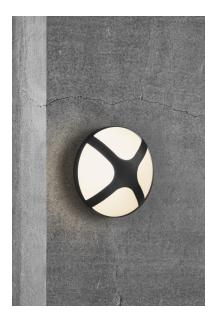

## nordlux®

Height (cm): 20.5 Projection (cm): 10.4 Width (cm): 10.4 20.5 Diameter (cm): 20.5

## Cross 20

Item number: 2118121003 Black EAN: 5704924004513

Packaging unit 3 Material: Aluminium/Plastic IP54, Class 1 (Earth contact), 230V E14, Max. 15W, Light source not included Parallel connection possible

Area: Outdoor

The round, minimalist design expression of the Cross wall light by Danish designer Maria Berntsen will embellish any exterior design - almost like a piece of jewellery for your home. Emits a warm, diffused light that creates an inviting atmosphere for your outdoor areas.