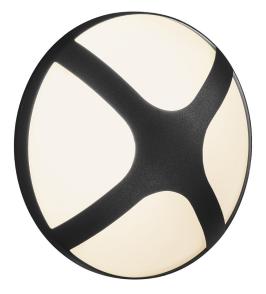

## nordlux®

Height (cm): 20.5 Projection (cm): 10.4 Width (cm): 10.4 20.5 Diameter (cm): 20.5

## Cross 20

Item number: 2118121003 Black EAN: 5704924004513

Packaging unit 3 Material: Aluminium/Plastic IP54, Class 1 (Earth contact), 230V E14, Max. 15W, Light source not included Parallel connection possible

Area: Outdoor

The round, minimalist design expression of the Cross wall light by Danish designer Maria Berntsen will embellish any exterior design - almost like a piece of jewellery for your home. Emits a warm, diffused light that creates an inviting atmosphere for your outdoor areas.