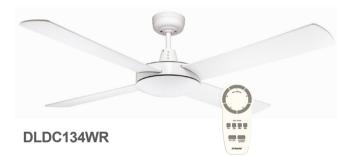

## **Lifestyle DC**

The Lifestyle DC range offers the latest in both motor and lighting energy efficiency in todays market, available in both white or brushed aluminium finish.

## **FEATURES**

- *III* 3 year in home warranty
- Premium grade computer aligned bearings ///
- M Anti rust die cast aluminium body
- /// Latest 28.5w brushless DC motor technology
- *III* 5 speed remote control included
- Remote control summer & winter function
- Sealed solid plywood blades
- /// Up to 8 hr fan timer
- *III* Hangsure angle canopy
- // 12.5° blade pitch