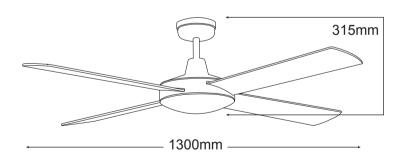

## DIAGRAMS

|         | FORWARD/REVERSE |        |        | WALL CONTROL                | LUMINOUX FLUX | MAX AIR FLOW            |
|---------|-----------------|--------|--------|-----------------------------|---------------|-------------------------|
|         | High            | Medium | Low    |                             |               |                         |
| RPM     | 195             | 131    | 90     | 3 Speed<br>2 + 3 5µF / 300V | N/A           | 226m <sup>3</sup> min-1 |
| CURRENT | 0.293A          | 0.2A   | 0.138A |                             |               |                         |
| POWER   | 69W             | 30W    | 14.6W  |                             |               |                         |