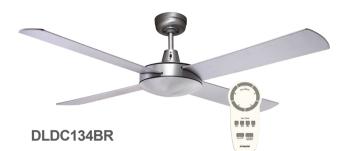

## **Lifestyle DC**

The Lifestyle DC range offers the latest in both motor and lighting energy efficiency in todays market, available in both white or brushed aluminium finish.

## **FEATURES**

- *III* 3 year in home warranty
- Premium grade computer aligned bearings ///
- M Anti rust die cast aluminium body
- /// Latest 28.5w brushless DC motor technology
- *III* 5 speed remote control included
- Remote control summer & winter function
- Sealed solid plywood blades
- /// Up to 8 hr fan timer
- *III* Hangsure angle canopy
- // 12.5° blade pitch