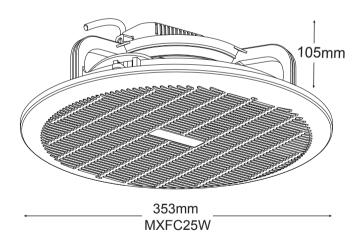

MXFC20W (200mm) MXFC25W (250mm)

## **DIAGRAM**

| CUT OUT SIZE | 245mm (MXFC20W) / 300mm (MXFC25W) Diameter |
|--------------|--------------------------------------------|
| GRILL SIZE   | 296mm (MXFC20W) / 353mm (MXFC25W) Diameter |

Minimum ceiling depth of 500mm is required for maximum performance