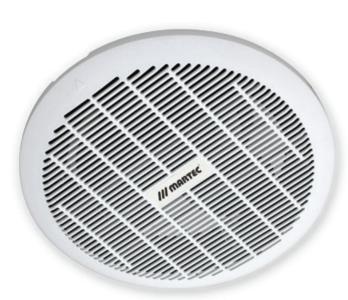

## Core

A high extraction exhaust fan the Core 200mm/250mm delivers excellent air extraction with its turbo fan blade. A sleek modern design and long life ball bearing motor it is suitable for most areas of the home.

## **FEATURES**

- 3 year replacement warranty
- # Excellent airflow 350 (MXFC20W) / 550
- /// (MXFC25W) m3 per hour
- " Long life ball bearing motor
- W Quiet operation
- Removable grill
- Turbo fan blade
- White finish

MXFC20W (200mm) MXFC25W (250mm)