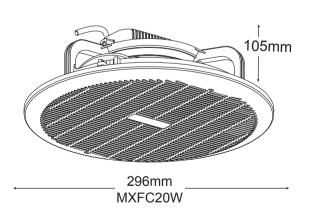

MXFC20W (200mm) MXFC25W (250mm)

## **DIAGRAM**

| CUT OUT SIZE | 245mm (MXFC20W) / 300mm (MXFC25W) Diameter |
|--------------|--------------------------------------------|
| GRILL SIZE   | 296mm (MXFC20W) / 353mm (MXFC25W) Diameter |

Minimum ceiling depth of 500mm is required for maximum performance