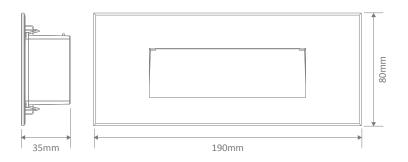

Lifespan (hrs): 50,000hrs

Cutout: 160mm x Ø68mm

## Diagrams / Additional

| Item No. | Variant | Colour Temperature |
|----------|---------|--------------------|
| ZONE-5   | 19724   | 3000K              |
|          | 19725   | 5000K              |

Cutout: 160mm x Ø68mm