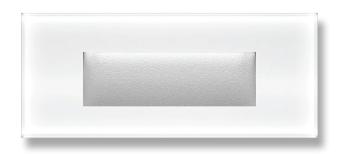

## Description

The Zone series of LED Step Lights features a high quality die-cast aluminium frame available in 3 sizes and 2 colour temperatures Warm White and Cool White. Featuring a solid tempered glass fascia, the Zone series will provide excellent downward illumination for your home ideal for lighting up stairwells, corridors and pathways. With the additional benefit of being IP65, this product can be used for both indoor and outdoor applications to provide the perfect look to your contemporary home or commercial application for many years to come, all backed by our Domus Lighting 3 year replacement warranty for peace of mind.