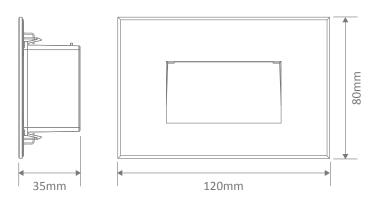

lour temperatures Warm White and Cool White. Featuring a solid tempered glass fascia, the Zone series will provide excellent downward illumination for your home ideal for lighting up stairwells, corridors and pathways. With the additional benefit of being IP65, this product can be used for both indoor and outdoor applications to provide the perfect look to your contemporary home or commercial application for many years to come, all backed by our Domus Lighting 3 year replacement warranty for peace of mind.



## **Specification Features**

Input Voltage: 240V AC Power (W): 4W IP rating (IP): IP65

Lumens (lm): Warm White 3000K - 160lm

White 5000K - 180lm

LED type: SMD

CCT: 3000K - 5000K

CRI: ≥80

Dimmable: No

Lifespan (hrs): 50,000hrs

Cutout: 114mm x Ø68mm

## Diagrams / Additional



| Item No. | Variant | Colour Temperature |
|----------|---------|--------------------|
| ZONE-4   | 19722   | 3000K              |
|          | 19723   | 5000K              |
|          |         |                    |

Cutout: 114mm x Ø68mm