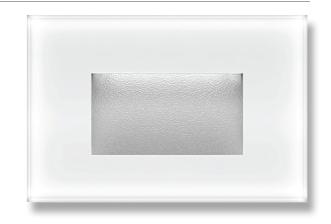

## **ZONE-4**LED Wall light

## Description

The Zone series of LED Step Lights features a high quality die-cast aluminium frame available in 3 sizes and 2 colour temperatures Warm White and Cool White. Featuring a solid tempered glass fascia, the Zone series will provide excellent downward illumination for your home ideal for lighting up stairwells, corridors and pathways. With the additional benefit of being IP65, this product can be used for both indoor and outdoor applications to provide the perfect look to your contemporary home or commercial application for many years to come, all backed by our Domus Lighting 3 year replacement warranty for peace of mind.