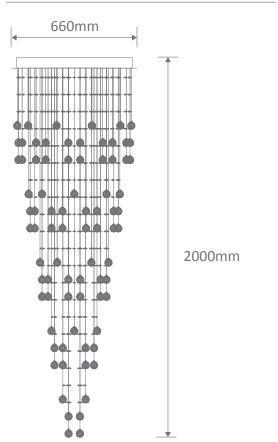

## **SNOWDROP-66**

**Crystal LED Pendant** 











# Description

SNOWDROP-66 Crystal LED Pendant complete with polished chrome backplate and utilising K9 crystal.

### **Specification Features**

Input Voltage: 240V
Power (W): 9x6W
IP rating (IP): 20
Lamp Base: GU10
CCT: 3000K - 5000K

Dimmable: Yes

GU10 6W LED lamps included (20482)

| Item No.    | Variant | Colour |
|-------------|---------|--------|
| SNOWDROP-66 | 35017   | 5000K  |

### **Additional Globes**

| Item No.         | Variant | Colour |
|------------------|---------|--------|
| GU10 6W LED LAMP | 20481   | 3000K  |
| GU10 6W LED LAMP | 20482   | 5000K  |

### Diagrams / Additional