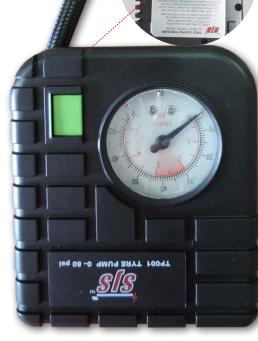

## **Specifications**

• Inflates 205/65R15 tyre to 40 psi in 15 min

Quality screw on valve fitting

• Zip carry bag

- 2x ball and camping adaptors
- LED light and ON/OFF switch
- 110mm hose, 500mm cable
- 12V DC input
- Dimensions: 105mm x 95mm x 45mm
- Current draw: 2.5A to 6A