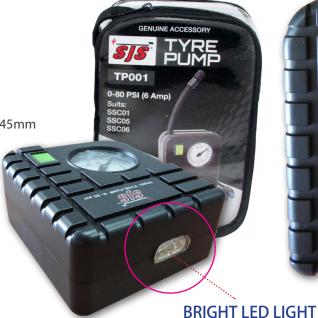

## **TYRE PUMP - Part No. TP001**

For use with *Generation1* Smart Start Charger: SSC01, SSC05, SSC06 & *Generation2* Smart Start Charger: SJS01G2, SJS05G2, SJS06G2

## **Specifications**

• Inflates 205/65R15 tyre to 40 psi in 15 min

Quality screw on valve fitting

• Zip carry bag

- 2x ball and camping adaptors
- LED light and ON/OFF switch
- 110mm hose, 500mm cable
- 12V DC input
- Dimensions: 105mm x 95mm x 45mm
- Current draw: 2.5A to 6A

**FOR NIGHT USE** 

Available run time from SJS Power Packs fully charged:

**TP001** 

**SSC01:** 24 mins **SSC05:** 40 mins **SSC06:** 52 mins

- This tyre pump must only be used with SJS Power Packs: SSC01, SSC05 & SSC06
- Will inflate 205/65/R15 Tyre from flat to 40 PSI in 15 mins
- 2.5 6.0 Amp current draw (72W max.)
- 12 month warranty (conditions apply)