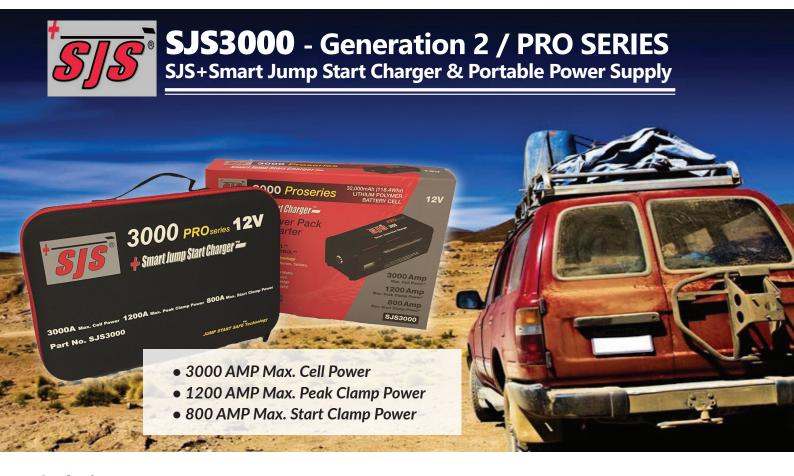

## **Inclusions:**

- SAA Approved 240V AC / 15V DC 2A Battery Charger
- 12V DC / 15V DC 1A Car Cigarette Lighter Charger
- Heavy Duty Jumper Leads
- EC8 to EC5 Cable Adaptor
- USB 5V 2 in 1 Adaptor Cable
- Multi Volt Digital Charging Cable and 8 Adaptors
- LED flashlight with 3 modes (ON or SOS or EMERGENCY FLASH)
- Backlit LCD Display Screen
- Ultra slim zip carry bag (365x265x70mm Complete Kit Weight 2.3kg)

## **NEW Features:**

- Battery: 12V Lithium Polymer 32,000mAh (118.4hr) 6S 2P 3.7v per cell
- Max Current: 3000A Absolute / 1200 A PEAK at clamps / 800a START at clamp
- Output: 12V DC
- Protection for: Over discharge Protection / Reverse Current / Reverse Polarity / Short circuit / Overtemp / Overcranking / Surge / Voltage Differential / Overload Reset / Over Charge / Over Discharge
- Charge Time of Power Pack from flat: 4 hours for 240V Wall charger or 8 hours from Car Charger
- Suitable to Emergency Jump Start Vehicles max 7L (7000cc) Diesel or max 10L (10,000CC) Petrol Engines
- Suitable to charge 12V 2.5A / 16V 3.5A or 19V 3.5A Digital Devices
- Suitable to charge 12V DC Devices max 180W 15A when used in conjunction with EC8 to EC5 Adaptor and Female Cigarette Lighter Socket (SSFCL156 sold separately)
- Suitable for use with Tyre Pump (TP001 sold separately)
- Full Recharging recommended after each use and every 6-8 weeks
- Not to be stored in areas of excessive heat where ambient temperature is above 60D C UPDATED ON 14/12/2017