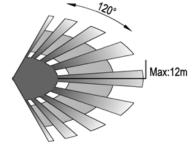

## **Specification**

| Part No.               | SENS007, SENS008                                                                    |
|------------------------|-------------------------------------------------------------------------------------|
| Mounting Type          | Surface Mounted                                                                     |
| Input voltage          | 220-240V 50/60Hz                                                                    |
| Detection Range        | 120°                                                                                |
| Detection Distance     | 12m Max (<24ºC)                                                                     |
| Motion Detection Speed | 0.6-1.5m/s                                                                          |
| Rated Load             | 2000W HAL/ 1000W CFL/ 1000W LED                                                     |
| Time Delay             | Min.10sec <u>+</u> 3sec<br>Max.30min <u>+</u> 2min<br>(restarts from last movement) |
| Ambient Light          | 3-2000Lux                                                                           |
| Ambient Temp           | -20 to 40°C                                                                         |
| Working Humidity       | <93%RH                                                                              |
| Power Consumption      | approx. 0.5W                                                                        |
| Installation Height    | 1.8-2.5m                                                                            |
| Housing Material       | PC                                                                                  |
| IP Rating              | IP66                                                                                |
| Warranty               | 5 year replacement warranty                                                         |

Height of installation: 1.8-2.5m

Detection Distance: Max.12m

BROWN BLUE RED PIR