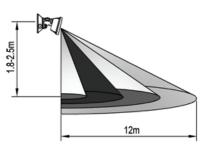

## **Specification**

| Part No.               | SENS007, SENS008                                                                    |
|------------------------|-------------------------------------------------------------------------------------|
| Mounting Type          | Surface Mounted                                                                     |
| Input voltage          | 220-240V 50/60Hz                                                                    |
| Detection Range        | 120°                                                                                |
| Detection Distance     | 12m Max (<24ºC)                                                                     |
| Motion Detection Speed | 0.6-1.5m/s                                                                          |
| Rated Load             | 2000W HAL/ 1000W CFL/ 1000W LED                                                     |
| Time Delay             | Min.10sec <u>+</u> 3sec<br>Max.30min <u>+</u> 2min<br>(restarts from last movement) |
| Ambient Light          | 3-2000Lux                                                                           |
| Ambient Temp           | -20 to 40°C                                                                         |
| Working Humidity       | <93%RH                                                                              |
| Power Consumption      | approx. 0.5W                                                                        |
| Installation Height    | 1.8-2.5m                                                                            |
| Housing Material       | PC                                                                                  |
| IP Rating              | IP66                                                                                |
| Warranty               | 5 year replacement warranty                                                         |

Height of installation: 1.8-2.5m

Detection Distance: Max.12m

BROWN BLUE RED PIR