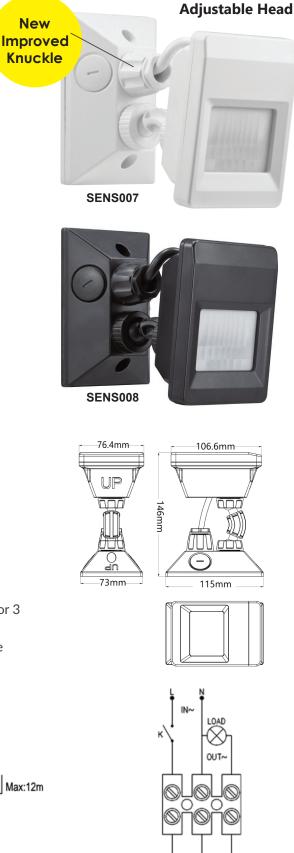

## **Adjustable Infrared Motion Sensors**

## **Specification**

| Part No.               | SENS007, SENS008                                                                    |
|------------------------|-------------------------------------------------------------------------------------|
| Mounting Type          | Surface Mounted                                                                     |
| Input voltage          | 220-240V 50/60Hz                                                                    |
| Detection Range        | 120°                                                                                |
| Detection Distance     | 12m Max (<24ºC)                                                                     |
| Motion Detection Speed | 0.6-1.5m/s                                                                          |
| Rated Load             | 2000W HAL/ 1000W CFL/ 1000W LED                                                     |
| Time Delay             | Min.10sec <u>+</u> 3sec<br>Max.30min <u>+</u> 2min<br>(restarts from last movement) |
| Ambient Light          | 3-2000Lux                                                                           |
| Ambient Temp           | -20 to 40°C                                                                         |
| Working Humidity       | <93%RH                                                                              |
| Power Consumption      | approx. 0.5W                                                                        |
| Installation Height    | 1.8-2.5m                                                                            |
| Housing Material       | PC                                                                                  |
| IP Rating              | IP66                                                                                |
| Warranty               | 5 year replacement warranty                                                         |

## • UV resistant

- 3 wire
- Day/Night recognition
- Manual override
  - (1) To operate as a light only (i.e. override sensor), turn power off for 3 seconds and then back on
  - (2) To reverse the override function (i.e. re-introduce the use of the sensor), turn power off for 10 seconds and then back on