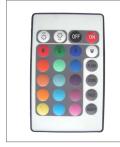

▲ CLAGU10LEDMULTI

**▲** CLAREMOTE

**▲** MULTIREMOTE

| CODE            | DESCRIPTION                                                       | TECHNICAL DATA |             |     | DIMENSIONS     |              |               |
|-----------------|-------------------------------------------------------------------|----------------|-------------|-----|----------------|--------------|---------------|
|                 |                                                                   | BASE           | WATT<br>(W) | CRI | LENGTH<br>(mm) | DIAM<br>(mm) | CARTON<br>QTY |
| CLAESLEDMULTI   | E27 LED MULTI COLOUR (REMOTE ADDITIONAL)                          | E27            | 5           | -   | 82             | Ø50          | 1/10/100      |
| CLAMR16LEDMULTI | MR16 LED MULTI COLOUR (REMOTE INCL.)                              | MR16           | 5           | -   | 72             | Ø50          | 1/10/100      |
| CLAGU10LEDMULTI | GU10 LED MULTI COLOUR (REMOTE INCL.)                              | GU10           | 5           | -   | 72             | Ø50          | 1/10/100      |
| CLAREMOTE       | LED RGB GLOBE REMOTE BATTERY INCL. (REQUIRED FOR CLAESMULTI ONLY) |                |             |     |                |              |               |
| MULTIREMOTE     | LED RGB GLOBE REMOTE BATTERY INCL.                                |                |             |     |                |              |               |