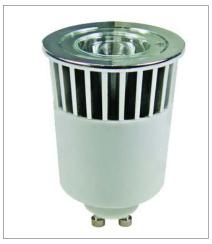

▲ CLAGU10LEDMULTI

**▲** CLAREMOTE

**▲** MULTIREMOTE

| CODE            | DESCRIPTION                                                       | TECHNICAL DATA |             |     | DIMENSIONS     |              |               |
|-----------------|-------------------------------------------------------------------|----------------|-------------|-----|----------------|--------------|---------------|
|                 |                                                                   | BASE           | WATT<br>(W) | CRI | LENGTH<br>(mm) | DIAM<br>(mm) | CARTON<br>QTY |
| CLAESLEDMULTI   | E27 LED MULTI COLOUR (REMOTE ADDITIONAL)                          | E27            | 5           | -   | 82             | Ø50          | 1/10/100      |
| CLAMR16LEDMULTI | MR16 LED MULTI COLOUR (REMOTE INCL.)                              | MR16           | 5           | -   | 72             | Ø50          | 1/10/100      |
| CLAGU10LEDMULTI | GU10 LED MULTI COLOUR (REMOTE INCL.)                              | GU10           | 5           | -   | 72             | Ø50          | 1/10/100      |
| CLAREMOTE       | LED RGB GLOBE REMOTE BATTERY INCL. (REQUIRED FOR CLAESMULTI ONLY) |                |             |     |                |              |               |
| MULTIREMOTE     | LED RGB GLOBE REMOTE BATTERY INCL.                                |                |             |     |                |              |               |