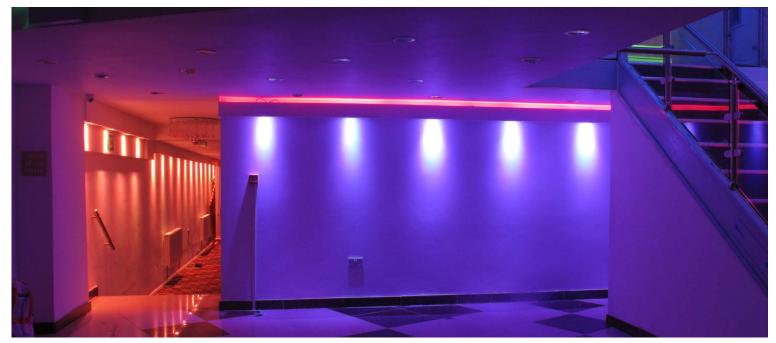

## **MULTI COLOUR LED GLOBES**

- Wattage: 5W
- 12 multi LED globe runs off DRIV1 or OTTER or CLA111011
- When globes are switched on they will be on the same setting as when they were last turned off
- 16 colour modes
- Available in E27, GU10 & GU5.3 bases
- Ambient temp: -20 to 40°C
- Not suitable for dimming

▲ CLAGU10LEDMULTI

**▲** CLAREMOTE

**▲** MULTIREMOTE

| CODE            | DESCRIPTION                                                       | TECHNICAL DATA |             |     | DIMENSIONS     |              |               |
|-----------------|-------------------------------------------------------------------|----------------|-------------|-----|----------------|--------------|---------------|
|                 |                                                                   | BASE           | WATT<br>(W) | CRI | LENGTH<br>(mm) | DIAM<br>(mm) | CARTON<br>QTY |
| CLAESLEDMULTI   | E27 LED MULTI COLOUR (REMOTE ADDITIONAL)                          | E27            | 5           | -   | 82             | Ø50          | 1/10/100      |
| CLAMR16LEDMULTI | MR16 LED MULTI COLOUR (REMOTE INCL.)                              | MR16           | 5           | -   | 72             | Ø50          | 1/10/100      |
| CLAGU10LEDMULTI | GU10 LED MULTI COLOUR (REMOTE INCL.)                              | GU10           | 5           | -   | 72             | Ø50          | 1/10/100      |
| CLAREMOTE       | LED RGB GLOBE REMOTE BATTERY INCL. (REQUIRED FOR CLAESMULTI ONLY) |                |             |     |                |              |               |
| MULTIREMOTE     | LED RGB GLOBE REMOTE BATTERY INCL.                                |                |             |     |                |              |               |