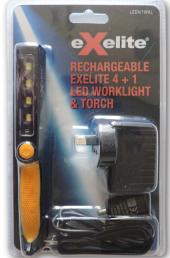

## LED WORK LIGHT - Part No. LED41WKL • Rechargeable 4+1 LED angle work light & torch

- Re-chargeable Lithium battery
- Will run for approximately 3 hours after a full charge
- Charging time approximately 5.5 hours