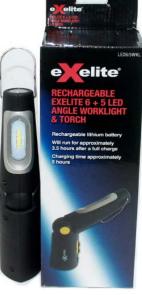

## LED WORK LIGHT - Part No. LED65WKL

- Rechargeable 6+5 LED angle work light & torch
- Re-chargeable Lithium battery, 3.7V 2200mAh
- 0.3W LED + 6x0.5W SMD LED, equivalent to approximately 300lm
- Ambient temp: -5 to 45°C
- Working time after: approximately 5hrs
- The ambient temp will affect the time of charging and discharging
- AC adaptor: 100-240V input, 5V 1000mA output
- Strong magnetic, adjustable angle work light