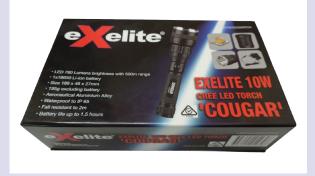

## **CODE: LED10COUGARTCH**

- LED 780 Lumens brightness with **500m** range
- · Wattage: 10W
- 1x18650 Li-ion rechargeable battery
- Product size: 186 x 48 x 27mm
- 195g excluding battery
- · Aeronautical aluminium alloy
- IP65 waterproof
- Battery running time up to 1.5 hours