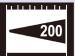

## CODE: LED10FOXTCH

- LED 780 Lumens brightness with **200m** range
- · Wattage: 10W
- 1x18650 Li-ion rechargeable battery
- Product size: 124.5 x 26.5 x 26.5mm
- 95g excluding battery
- Aeronautical aluminium alloy
- · IP65 waterproof
- Battery running time up to 1.5 hours