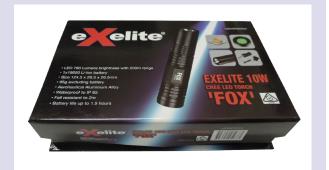

## **EXELITE LED RECHARGEABLE TORCHES**

## CODE: LED10FOXTCH

- LED 780 Lumens brightness with **200m** range
- · Wattage: 10W
- 1x18650 Li-ion rechargeable battery
- Product size: 124.5 x 26.5 x 26.5mm
- 95g excluding battery
- Aeronautical aluminium alloy
- · IP65 waterproof
- Battery running time up to 1.5 hours