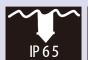

## CODE: LED10FOXTCH

- LED 780 Lumens brightness with **200m** range
- · Wattage: 10W
- 1x18650 Li-ion rechargeable battery
- Product size: 124.5 x 26.5 x 26.5mm
- 95g excluding battery
- Aeronautical aluminium alloy
- · IP65 waterproof
- Battery running time up to 1.5 hours