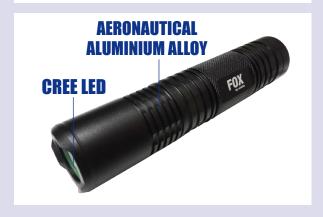

## **EXELITE LED RECHARGEABLE TORCHES**

## CODE: LED10FOXTCH

- LED 780 Lumens brightness with **200m** range
- · Wattage: 10W
- 1x18650 Li-ion rechargeable battery
- Product size: 124.5 x 26.5 x 26.5mm
- 95g excluding battery
- Aeronautical aluminium alloy
- · IP65 waterproof
- Battery running time up to 1.5 hours

## **CODE: LED10COUGARTCH**

- LED 780 Lumens brightness with **500m** range
- · Wattage: 10W
- 1x18650 Li-ion rechargeable battery
- Product size: 186 x 48 x 27mm
- 195g excluding battery
- · Aeronautical aluminium alloy
- IP65 waterproof
- Battery running time up to 1.5 hours