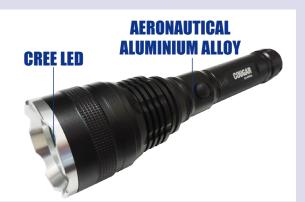

## **CODE: LED10COUGARTCH**

- LED 780 Lumens brightness with **500m** range
- · Wattage: 10W
- 1x18650 Li-ion rechargeable battery
- Product size: 186 x 48 x 27mm
- 195g excluding battery
- · Aeronautical aluminium alloy
- IP65 waterproof
- Battery running time up to 1.5 hours