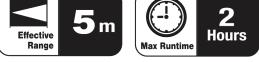

## **PRODUCT FEATURES**

- COB LED + 1PC LED
- 1 x 16340 Lithium Battery, 600mAh
- Maximum output 240 lumen
- Impact resistant 1m
- USB rechargeable
- Pocket clip
- Strong magnet at the bottom
- FUNCTION options: High light/ Low light/ Torch/ Red light/ Red flash