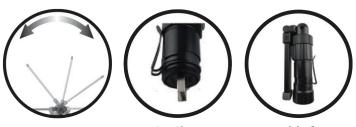

17

117

SI IM FOL

- Product Size: 9.5 x 3.7 x 2.6cm
- Package Weight: 77g
- COB angle adjustable
- Sold in merchandise pack of 5
- Warranty: 2 year

Slim light rotates 360° and swivels 180° for adjustable illumination at any angle

USB Charge

Folds for Compact Storage