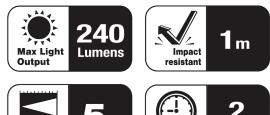

## **PRODUCT FEATURES**

- COB LED + 1PC LED
- 1 x 16340 Lithium Battery, 600mAh
- Maximum output 240 lumen
- Impact resistant 1m
- USB rechargeable
- Pocket clip
- Strong magnet at the bottom
- FUNCTION options: High light/ Low light/ Torch/ Red light/ Red flash