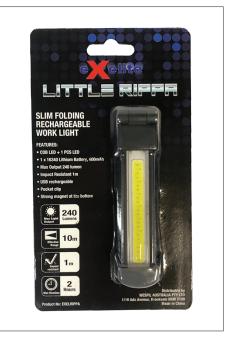

## LITTLE RIPPA WORK LIGHT

**SLIM FOLDING RECHARGEABLE** 

PART NO: EXELRIPPA5PK

## **PRODUCT FEATURES**

- COB LED + 1PC LED
- 1 x 16340 Lithium Battery, 600mAh
- Maximum output 240 lumen
- Impact resistant 1m
- USB rechargeable
- Pocket clip
- Strong magnet at the bottom
- FUNCTION options: High light/ Low light/ Torch/ Red light/ Red flash

17

117

SI IM FOL

- Product Size: 9.5 x 3.7 x 2.6cm
- Package Weight: 77g
- COB angle adjustable
- Sold in merchandise pack of 5
- Warranty: 2 year

Slim light rotates 360° and swivels 180° for adjustable illumination at any angle